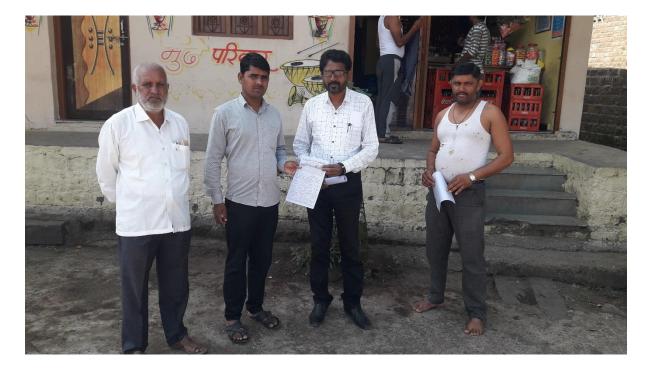

# PANDHARGAON VISITED on 23-10-2021

# BOTHI TANDA VISITED ON 26-102021

KHANDALI (ROKADOBA) VISITED ON 26-10-2021

AS PER THE COLLEGE MEETING HELD ON 22-10-2021 UNDER THE CHAIRMANSHIP OF OUR COLLEGE PRINCIPAL, WE (Mr. BABAN GITTE AND I, Dr. RAJIV AHERKAR) VISITED PANDHARGAON, ARBUJWADI, KHOKALEWADI, KHANDALI (R), BOTHI TANDA, BOTHI FOR DISTRIBUTION PAMPLETS OF FREE EYE SCREENING AND CATERACT OPERATION CAMP ORGANISED BY OUR COLLEGE IN ALIENCE WITH LIONS CLUB GANGAKHED TOWN AND SANTOSHBHAU MURKUTE MITRA MANDAL ON 27-10-2021.