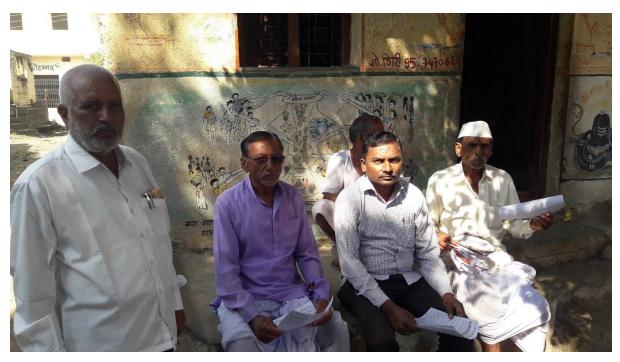

### ISAD VISITED ON 23-10-2021

# BOTHI TANDA VISITED ON 26-102021

KHANDALI (ROKADOBA) VISITED ON 26-10-2021

AS PER THE COLLEGE MEETING HELD ON 22-10-2021 UNDER THE CHAIRMANSHIP OF OUR COLLEGE PRINCIPAL, WE (Mr. BABAN GITTE AND I, Dr. RAJIV AHERKAR) VISITED PANDHARGAON, ARBUJWADI, KHOKALEWADI, KHANDALI (R), BOTHI TANDA, BOTHI FOR DISTRIBUTION PAMPLETS OF FREE EYE SCREENING AND CATERACT OPERATION CAMP ORGANISED BY OUR COLLEGE IN ALIENCE WITH LIONS CLUB GANGAKHED TOWN AND SANTOSHBHAU MURKUTE MITRA MANDAL ON 27-10-2021.