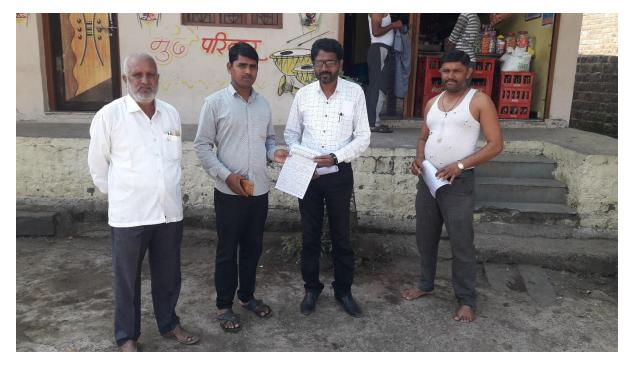

# ARBUJWADI VISITED ON 23-10-2021

Page **2** of **9** 

# BOTHI TANDA VISITED ON 26-102021

KHANDALI (ROKADOBA) VISITED ON 26-10-2021

AS PER THE COLLEGE MEETING HELD ON 22-10-2021 UNDER THE CHAIRMANSHIP OF OUR COLLEGE PRINCIPAL, WE (Mr. BABAN GITTE AND I, Dr. RAJIV AHERKAR) VISITED PANDHARGAON, ARBUJWADI, KHOKALEWADI, KHANDALI (R), BOTHI TANDA, BOTHI FOR DISTRIBUTION PAMPLETS OF FREE EYE SCREENING AND CATERACT OPERATION CAMP ORGANISED BY OUR COLLEGE IN ALIENCE WITH LIONS CLUB GANGAKHED TOWN AND SANTOSHBHAU MURKUTE MITRA MANDAL ON 27-10-2021.