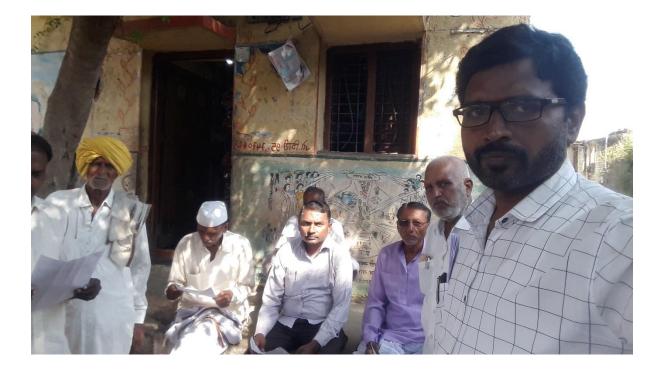

### KHOKALEWADI VISITED ON 25-10-2021

# BOTHI TANDA VISITED ON 26-102021

KHANDALI (ROKADOBA) VISITED ON 26-10-2021

AS PER THE COLLEGE MEETING HELD ON 22-10-2021 UNDER THE CHAIRMANSHIP OF OUR COLLEGE PRINCIPAL, WE (Mr. BABAN GITTE AND I, Dr. RAJIV AHERKAR) VISITED PANDHARGAON, ARBUJWADI, KHOKALEWADI, KHANDALI (R), BOTHI TANDA, BOTHI FOR DISTRIBUTION PAMPLETS OF FREE EYE SCREENING AND CATERACT OPERATION CAMP ORGANISED BY OUR COLLEGE IN ALIENCE WITH LIONS CLUB GANGAKHED TOWN AND SANTOSHBHAU MURKUTE MITRA MANDAL ON 27-10-2021.